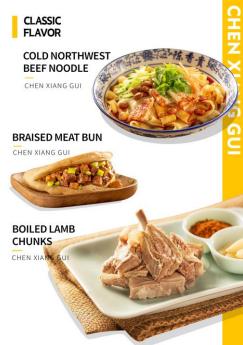

## **Cheng Xiang Gui**

Chen Xiang Gui Group was established in 2014 and its brand Chen Xiang Gui Lanzhou Beef Noodles is one of the "Top 100 Fast Food Enterprises in China". It currently has more than 3,800 employees and 230 corporate-owned locations nationwide, including 120 stores in Shanghai.

Chen Xiang Gui Group values talent as the core competitive and driving force of enterprise development. The core management team were previously employed by McDonald's or KFC.

Chen Xiang Gui is running locations now in Shanghai, Beijing, Shenzhen, Guangzhou, Xi'an and other cities. Loved and trusted by a fervent customer base, Chen Xiang Gui is poised to expand internationally! We inherit the traditional technique of hand-making noodles, passing on the legacy of lanzhou beef noodle.