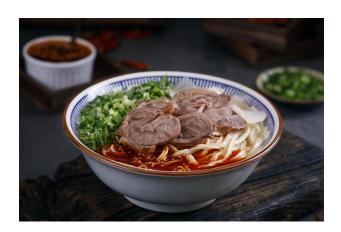

## **KUNGFU CATTLE**

KungFu Cattle is a brand from China Lanzhou. Through in-depth research and development of Lanzhou beef noodles, they've obtained several technical innovation and operational breakthrough.

First is the frozen dough technology that simplifies the process by making the item chainable. It not only maintains the traditional ramen techniques and performance display skills, but also solves the dependence on the chef. It effectively controls the labor cost and improves management efficiency.

In order to make a bowl of good noodles representing China, KungFu Cattle not only pays attention to store concept optimization, but also began to develop the overseas market including openings in Malaysia and Spain in 2023.