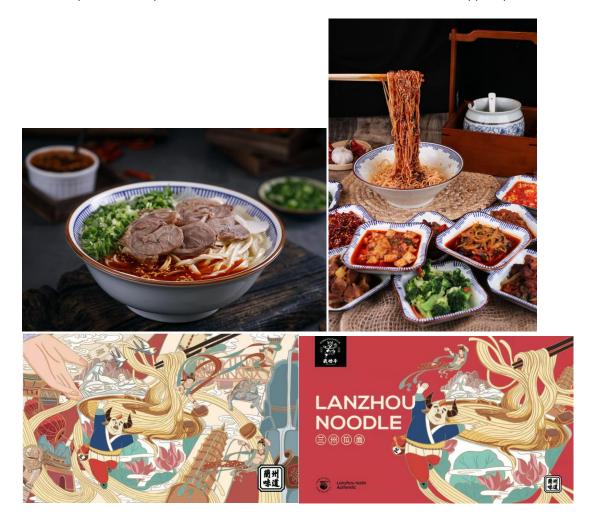

## **KUNGFU CATTLE**

KungFu Cattle is a brand from China Lanzhou. Through in-depth research and development of Lanzhou beef noodles, they've obtained several technical innovation and operational breakthrough.

In order to make a bowl of good noodles representing China, KungFu Cattle not only pays attention to store concept optimization, but also began to develop the overseas market including openings in Malaysia and Spain in 2023.